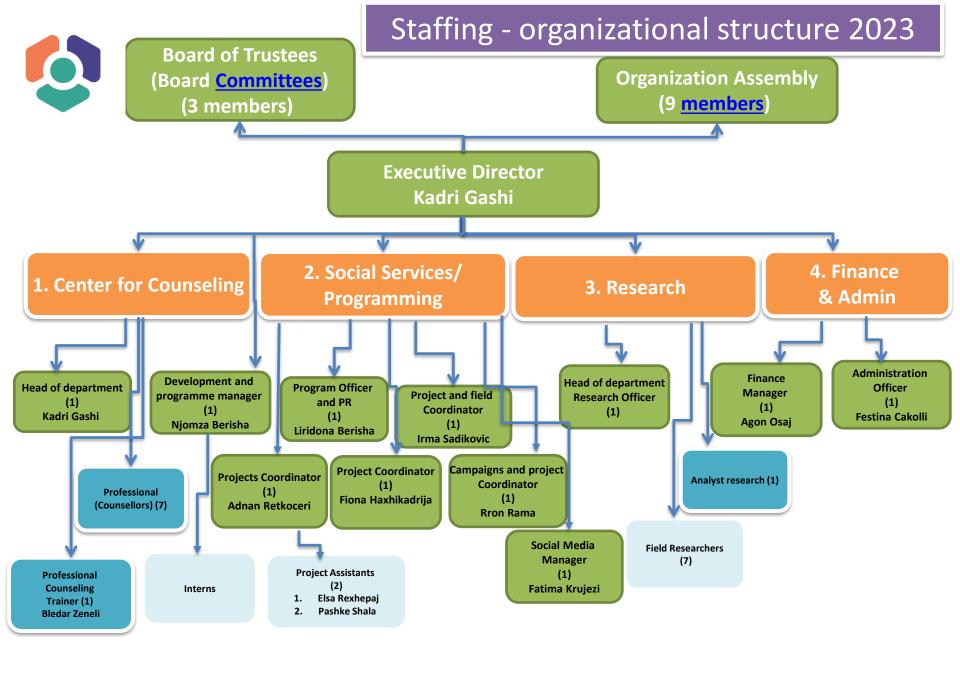

## Responsible for local and International for network partners

D1. Working With Perpetrators: Responsible: 1.Kadri Gashi - Leader;

D2 - Menengage: Responsible: 1. Adnan Retkoceri Leader, 2. Rron Rama

D3 - MenCare/Fatherhood: Responsible: 1.Kadri Gashi - Leader; 1.Adnan Retkoceri, 2.Rron Rama-Co-leader,

D4 - MasterPeace: Responsible: 1.Njomza Berisha- Leader; 2.Kadri Gashi - Co-leader

D5 - Coalition for Health (K10): Responsible : Leader; 1. Irma Sadikovic, 2. Pashke Shala - Co-leader



## Responsible for local and International for network partners

D1 - Youth for Exchange and Understanding: Responsible: 1.Elsa Rexhepaj - Leader, 2. Pashke Shala Co-leader

D2 - Act NOW: Responsible: 1. Rron Rama -Leader:

D3 - Security and Gender Group members: Responsible: Liridona Berisha –