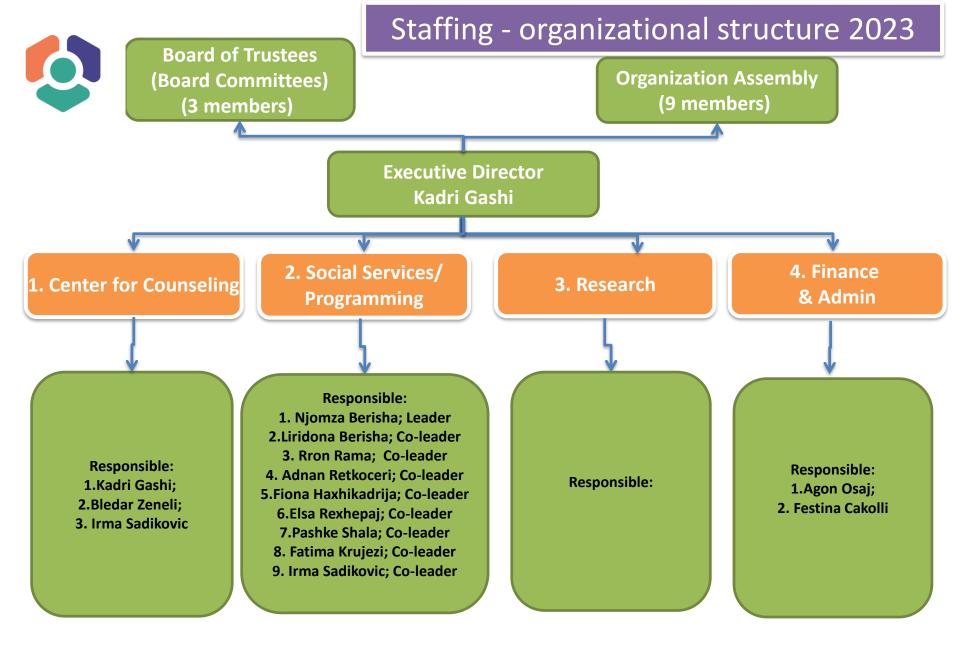

## Responsible for local and International for network partners

D1. Working With Perpetrators: Responsible: 1.Kadri Gashi - Leader;

D2 - Menengage: Responsible: 1. Adnan Retkoceri Leader, 2. Rron Rama

D3 - MenCare/Fatherhood: Responsible: 1.Kadri Gashi - Leader; 1.Adnan Retkoceri, 2.Rron Rama-Co-leader,

D4 - MasterPeace: Responsible: 1.Njomza Berisha- Leader; 2.Kadri Gashi - Co-leader

D5 - Coalition for Health (K10): Responsible : Leader; 1. Irma Sadikovic, 2. Pashke Shala - Co-leader



## Responsible for local and International for network partners

D1 - Youth for Exchange and Understanding: Responsible: 1.Elsa Rexhepaj - Leader, 2. Pashke Shala Co-leader

D2 - Act NOW: Responsible: 1. Rron Rama -Leader:

D3 - Security and Gender Group members: Responsible: Liridona Berisha – Le